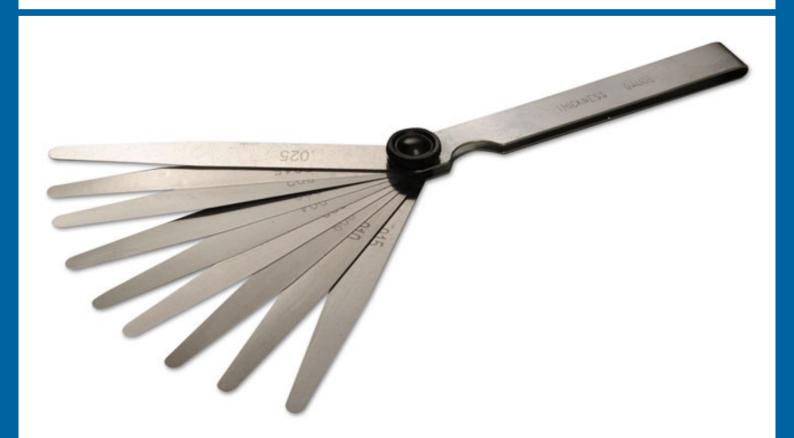

## **Imperial Feeler Gauge - 10 Blades**

Set of 10 imperial feeler gauges for automotive use. Ideal for use on ignition points, spark plug gaps and tappets etc.

## **Additional Information**

- Sizes: 0.0015", 0.002", 0.003", 0.004", 0.006", 0.008", 0.010", 0.012", 0.015" and 0.025".
- · Sizes marked on blades for ease of identification.
- Supplied in fold away sleeve.
- •